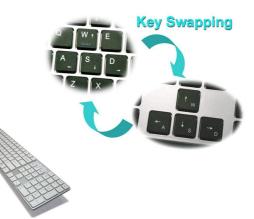

KB-801 USB keyboard provides a special function for gaming users, *Key Swapping*. By holding "**Fn**" key + pressing "**W**" key, the arrow keys will be swapped to be ASDW keys. It is not only considers right-hand/left-hand users but also user friendly.