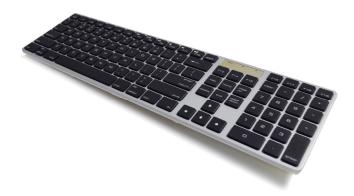

## KB-801

## Full Size USB Keyboard, Scissor-type Key Switch

## PC Compatible

KB-801 is a full size USB keyboard with scissor-type key switch which makes the touch and feel of the keycaps exceptional. With unique gaming features, users can play game with Key swapping and Windows logo key-lock support. Its square keycap and low profile design can help reduce the tiredness. It is fully compatible with Windows OS.